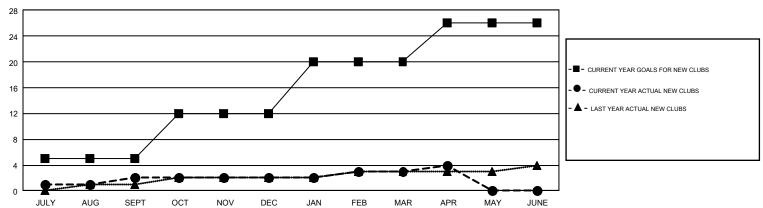

## GOALS AND ACTUAL NEW CLUBS CUMULATIVE

| DROPPED CLUBS: 29             |                    | 1,072 CLUBS OF 2,197 ADDED 1 OR<br>MORE NEW MEMBERS | GENDER DISTRIBUTION  MALE 39,968 (78.04%)                  |                 |              |
|-------------------------------|--------------------|-----------------------------------------------------|------------------------------------------------------------|-----------------|--------------|
| DROPPED MEMBERS               |                    |                                                     | FEMALE                                                     | 11,247 (21.96%) |              |
| DECEASED CLUB CANCELLED OTHER | 432<br>10<br>2,716 | CLICK HERE FOR CUMULATIVE MEMBERSHIP DATA           | TOTAL FAMILY UNIT MEMBERS  FAMILY MEMBERS PAYING HALF DUES |                 | 1,749<br>866 |
| TOTAL                         | 3,158              |                                                     |                                                            |                 |              |