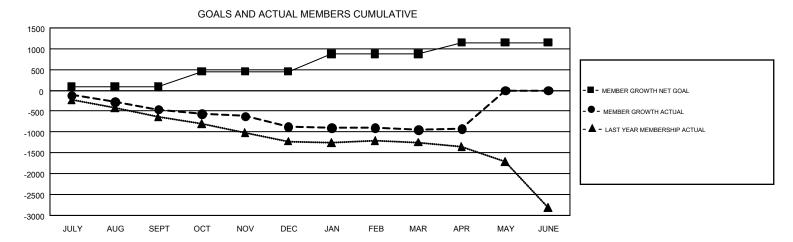

## GOALS AND ACTUAL NEW CLUBS CUMULATIVE

| DROPPED CLUBS: 29             |                    | 1,072 CLUBS OF 2,197 ADDED 1 OR<br>MORE NEW MEMBERS | GENDER DISTRIBUTION  MALE 39,968 (78.04%)                  |                 |              |
|-------------------------------|--------------------|-----------------------------------------------------|------------------------------------------------------------|-----------------|--------------|
| DROPPED MEMBERS               |                    |                                                     | FEMALE                                                     | 11,247 (21.96%) |              |
| DECEASED CLUB CANCELLED OTHER | 432<br>10<br>2,716 | CLICK HERE FOR CUMULATIVE MEMBERSHIP DATA           | TOTAL FAMILY UNIT MEMBERS  FAMILY MEMBERS PAYING HALF DUES |                 | 1,749<br>866 |
| TOTAL                         | 3,158              |                                                     |                                                            |                 |              |